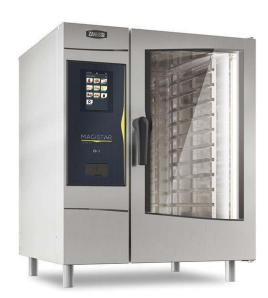

# **Magistar Combi TS** Electric Combi Oven 10GN1/1

| ITEM #  |  |
|---------|--|
|         |  |
| MODEL # |  |
| NAME #  |  |
| SIS #   |  |
| AIA#    |  |

# 218722 (ZCOE101T2A0)

Magistar Combi TS combi boiler oven with touch screen control, 10x1/1GN, electric, 3 cooking modes (automatic, recipe program, manual), automatic cleaning