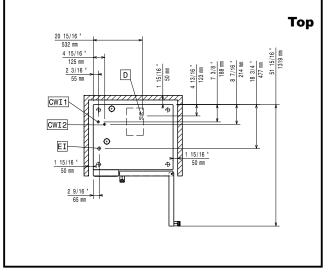

|                          |          |













# Magistar Combi TS Electric Combi Oven 10GN1/1

# D 70 " 778 mm 12 11/16 ' 322 mm 2 5/16 "

958 mm CWI1 CWI2 EI 4 15/16 '

 Cold Water inlet 1 WI- (cleaning)

2 5/16 "

**EI** = Electrical inlet (power)

= Cold Water Inlet 2 WI-(steam generator)

D = Drain

**DO** = Overflow drain pipe



## **Electric**

**Front** 

Side

Supply voltage:

218722 (ZCOE101T2A0) 380-415 V/3N ph/50-60 Hz

Electrical power, default: 19 kW Electrical power max.: 20.3 kW

Circuit breaker required

#### Water:

Water inlet connections "CWI1-CWI2":

3/4" 1-6 bar Pressure, bar min/max: Drain "D": 50mm

Max inlet water supply

30 °C temperature: **Chlorides:** <45 ppm **Conductivity:** >50 µS/cm

Electrolux Professional recommends the use of treated water, based on testing of specific water conditions.

Please refer to user manual for detailed water quality information.

#### **Installation:**

Clearance: 5 cm rear and right Clearance:

775 mm

hand sides.

Suggested clearance for

service access: 50 cm left hand side.

Capacity:

Trays type: 10 - 1/1 Gastronorm

Max load capacity: 50 kg

#### **Ke